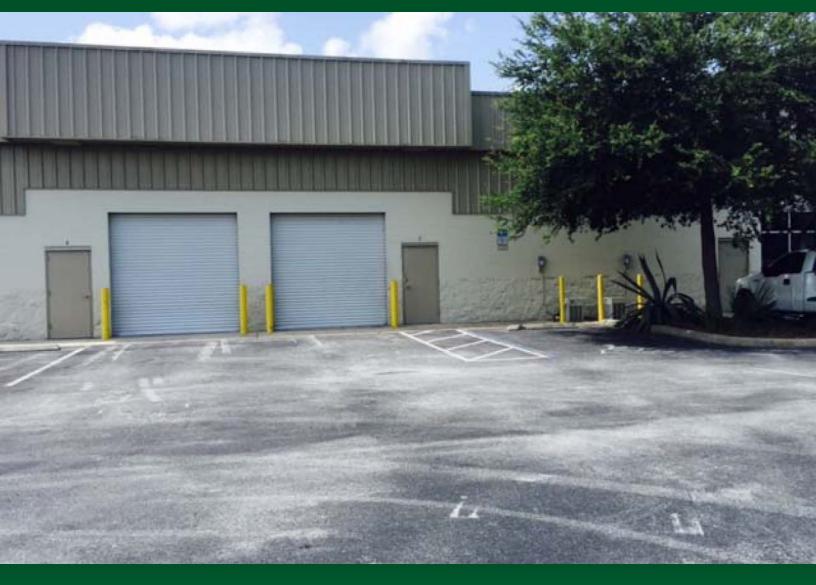

# 6433 Pinecastle Boulevard Units 2-3 Orlando, FL 32809

2,702 SF - 5,404 SF clean small bay warehouse

- Pinecastle Commerce Center
- \$14/SF
- Modified Gross

## **Location & Site Specifications**

- Lease one unit or two units side by side
- Very well located; close proximity to everything
- Well maintained property
- Local professional property management
- Zoned C-3 Unincorporated Orange County
- Good parking 1.9 stalls / 1,000 SF

- One interior office, washroom and copier/ file room, per unit, see attached plan
- 3 phase electric and sanitary sewer
- Drive through gated truck court