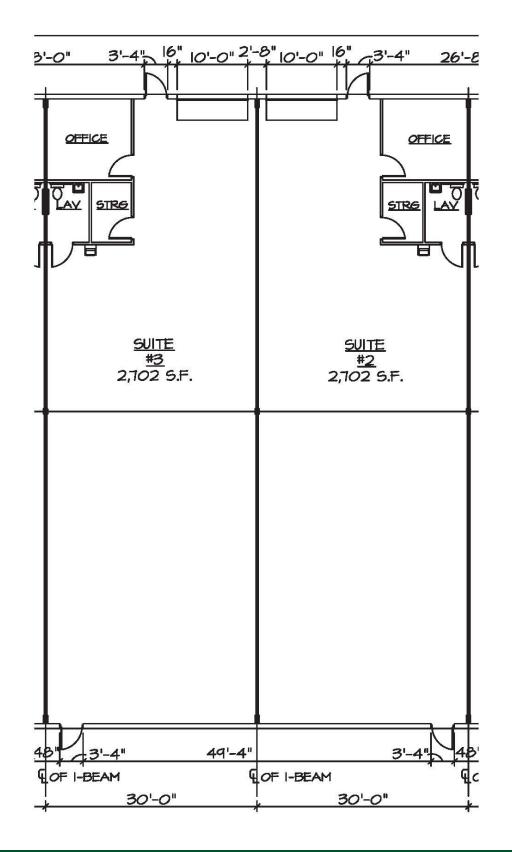

- One interior office, washroom and copier/ file room, per unit, see attached plan
- 3 phase electric and sanitary sewer
- Drive through gated truck court