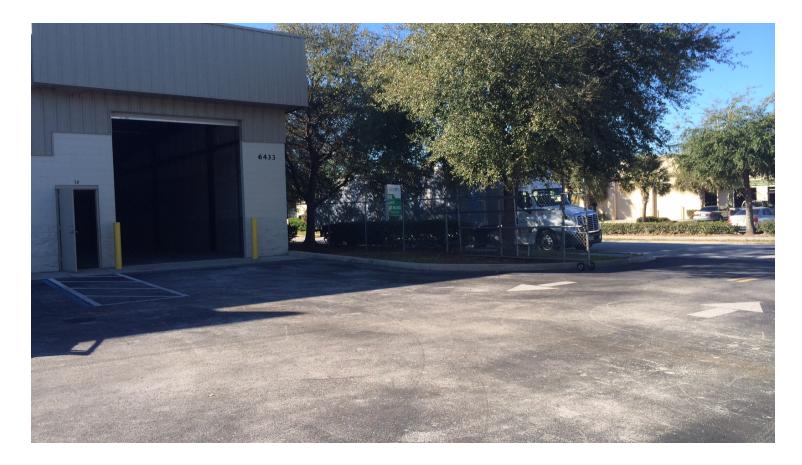

# 6433 Pinecastle Boulevard Units 2-3 Orlando, FL 32809

2,702 SF - 5,404 SF clean small bay warehouse

- Pinecastle Commerce Center
- \$14/SF
- Modified Gross

## **Location & Site Specifications**

- Lease one unit or two units side by side
- Very well located; close proximity to everything
- Well maintained property
- Local professional property management
- Zoned C-3 Unincorporated Orange County
- Good parking 1.9 stalls / 1,000 SF

- One interior office, washroom and copier/ file room, per unit, see attached plan
- 3 phase electric and sanitary sewer
- Drive through gated truck court